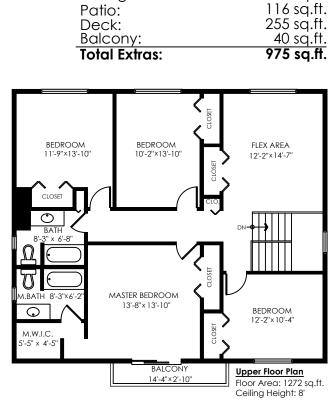

1,272 sq.ft. 918 sq.ft.

3,462 sq.ft.

564 sq.ft.

Ceiling Height: 8'

## 7929 Victoria Drive Vancouver, BC

1,272 sq.ft. Main Floor: Upper Floor: 1,272 sq.ft. 918 sq.ft. Lower Floor: Total: 3,462 sq.ft. Garage: 564 sq.ft. 116 sq.ft. Patio: 255 sq.ft. Deck: 40 sq.ft. Balcony: Total Extras: 975 sq.ft.

Areas open to the floor below (also known as double height ceilings) are not considered living space because there is no floor.

| Main Floor:   | 1,272 sq.ft. |
|---------------|--------------|
| Upper Floor:  | 1,272 sq.ft. |
| Lower Floor:  | 918 sq.ft.   |
| Total:        | 3,462 sq.ft. |
| Garage:       | 564 sq.ft.   |
| Patio:        | 116 sq.ft.   |
| Deck:         | 255 sq.ft.   |
| Balcony:      | 40 sq.ft.    |
| Total Extras: | 975 sq.ft.   |