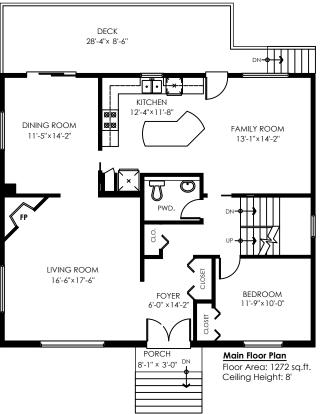

1,272 sq.ft. 918 sq.ft.

3,462 sq.ft.

564 sq.ft.

Ceiling Height: 8'

## 7929 Victoria Drive Vancouver, BC

1,272 sq.ft. Main Floor: Upper Floor: 1,272 sq.ft. 918 sq.ft. Lower Floor: Total: 3,462 sq.ft. Garage: 564 sq.ft. 116 sq.ft. Patio: 255 sq.ft. Deck: 40 sq.ft. Balcony: Total Extras: 975 sq.ft.