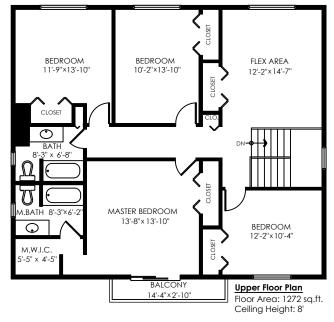

1,272 sq.ft. 918 sq.ft.

3,462 sq.ft.

564 sq.ft.

Ceiling Height: 8'

## 7929 Victoria Drive Vancouver, BC

1,272 sq.ft. Main Floor: Upper Floor: 1,272 sq.ft. 918 sq.ft. Lower Floor: Total: 3,462 sq.ft. Garage: 564 sq.ft. 116 sq.ft. Patio: 255 sq.ft. Deck: 40 sq.ft. Balcony: Total Extras: 975 sq.ft.

Areas open to the floor below (also known as double height ceilings) are not considered living space because there is no floor.

| Main Floor:   | 1,272 sq.ft. |
|---------------|--------------|
| Upper Floor:  | 1,272 sq.ft. |
| Lower Floor:  | 918 sq.ft.   |
| Total:        | 3,462 sq.ft. |
| Garage:       | 564 sq.ft.   |
| Patio:        | 116 sq.ft.   |
| Deck:         | 255 sq.ft.   |
| Balcony:      | 40 sq.ft.    |
| Total Extras: | 975 sq.ft.   |