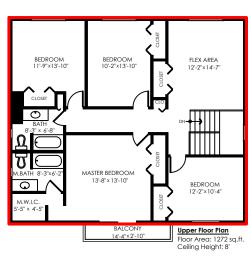

## Elaine Cheng CENTURY 21.

Main Floor: Upper Floor:

Lower Floor:

Total:

Garage:

miss.elainecheng@gmail.com | 604-506-6883

In Town Realty

1,272 sq.ft.

1,272 sq.ft. 918 sq.ft.

3,462 sq.ft.

564 sq.ft.

Ceiling Height: 8'