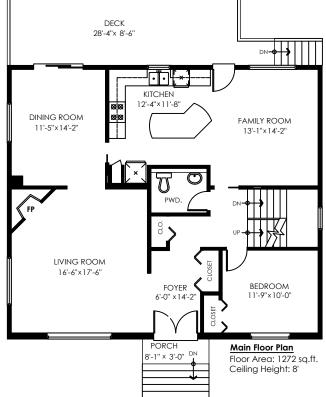

1,272 sq.ft. 918 sq.ft.

3,462 sq.ft.

564 sq.ft.

Ceiling Height: 8'

## 7929 Victoria Drive Vancouver, BC

1,272 sq.ft. Main Floor: Upper Floor: 1,272 sq.ft. 918 sq.ft. Lower Floor: Total: 3,462 sq.ft. Garage: 564 sq.ft. 116 sq.ft. Patio: 255 sq.ft. Deck: 40 sq.ft. Balcony: Total Extras: 975 sq.ft.

Areas open to the floor below (also known as double height ceilings) are not considered living space because there is no floor.

| Main Floor:   | 1,272 sq.ft. |
|---------------|--------------|
| Upper Floor:  | 1,272 sq.ft. |
| Lower Floor:  | 918 sq.ft.   |
| Total:        | 3,462 sq.ft. |
| Garage:       | 564 sq.ft.   |
| Patio:        | 116 sq.ft.   |
| Deck:         | 255 sq.ft.   |
| Balcony:      | 40 sq.ft.    |
| Total Extras: | 975 sq.ft.   |