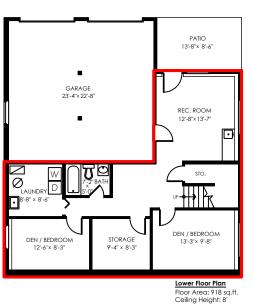

1,272 sq.ft. 918 sq.ft.

3,462 sq.ft.

564 sq.ft.

Ceiling Height: 8'

## 7929 Victoria Drive Vancouver, BC

1,272 sq.ft. Main Floor: Upper Floor: 1,272 sq.ft. 918 sq.ft. Lower Floor: Total: 3,462 sq.ft. Garage: 564 sq.ft. 116 sq.ft. Patio: 255 sq.ft. Deck: 40 sq.ft. Balcony: Total Extras: 975 sq.ft.

Areas open to the floor below (also known as double height ceilings) are not considered living space because there is no floor.

| Main Floor:   | 1,272 sq.ft. |
|---------------|--------------|
| Upper Floor:  | 1,272 sq.ft. |
| Lower Floor:  | 918 sq.ft.   |
| Total:        | 3,462 sq.ft. |
| Garage:       | 564 sq.ft.   |
| Patio:        | 116 sq.ft.   |
| Deck:         | 255 sq.ft.   |
| Balcony:      | 40 sq.ft.    |
| Total Extras: | 975 sq.ft.   |