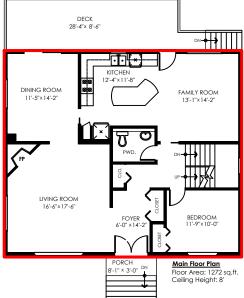

1,272 sq.ft. 918 sq.ft.

3,462 sq.ft.

564 sq.ft.

Ceiling Height: 8'

## 7929 Victoria Drive Vancouver, BC

1,272 sq.ft. Main Floor: Upper Floor: 1,272 sq.ft. 918 sq.ft. Lower Floor: Total: 3,462 sq.ft. Garage: 564 sq.ft. 116 sq.ft. Patio: 255 sq.ft. Deck: 40 sq.ft. Balcony: Total Extras: 975 sq.ft.

Areas open to the floor below (also known as double height ceilings) are not considered living space because there is no floor.

| Main Floor:   | 1,272 sq.ft. |
|---------------|--------------|
| Upper Floor:  | 1,272 sq.ft. |
| Lower Floor:  | 918 sq.ft.   |
| Total:        | 3,462 sq.ft. |
| Garage:       | 564 sq.ft.   |
| Patio:        | 116 sq.ft.   |
| Deck:         | 255 sq.ft.   |
| Balcony:      | 40 sq.ft.    |
| Total Extras: | 975 sq.ft.   |