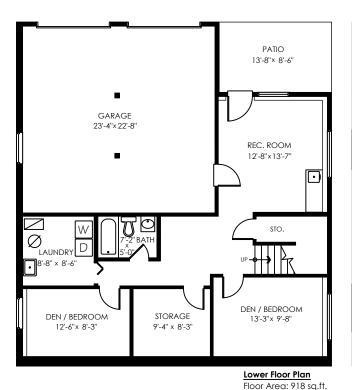

1,272 sq.ft. 918 sq.ft.

3,462 sq.ft.

564 sq.ft.

Ceiling Height: 8'

## 7929 Victoria Drive Vancouver, BC

1,272 sq.ft. Main Floor: Upper Floor: 1,272 sq.ft. 918 sq.ft. Lower Floor: Total: 3,462 sq.ft. Garage: 564 sq.ft. 116 sq.ft. Patio: 255 sq.ft. Deck: 40 sq.ft. Balcony: Total Extras: 975 sq.ft.