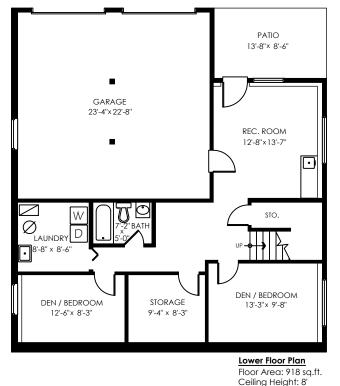

1,272 sq.ft. 918 sq.ft.

3,462 sq.ft.

564 sq.ft.

Ceiling Height: 8'

## 7929 Victoria Drive Vancouver, BC

1,272 sq.ft. Main Floor: Upper Floor: 1,272 sq.ft. 918 sq.ft. Lower Floor: Total: 3,462 sq.ft. Garage: 564 sq.ft. 116 sq.ft. Patio: 255 sq.ft. Deck: 40 sq.ft. Balcony: Total Extras: 975 sq.ft.