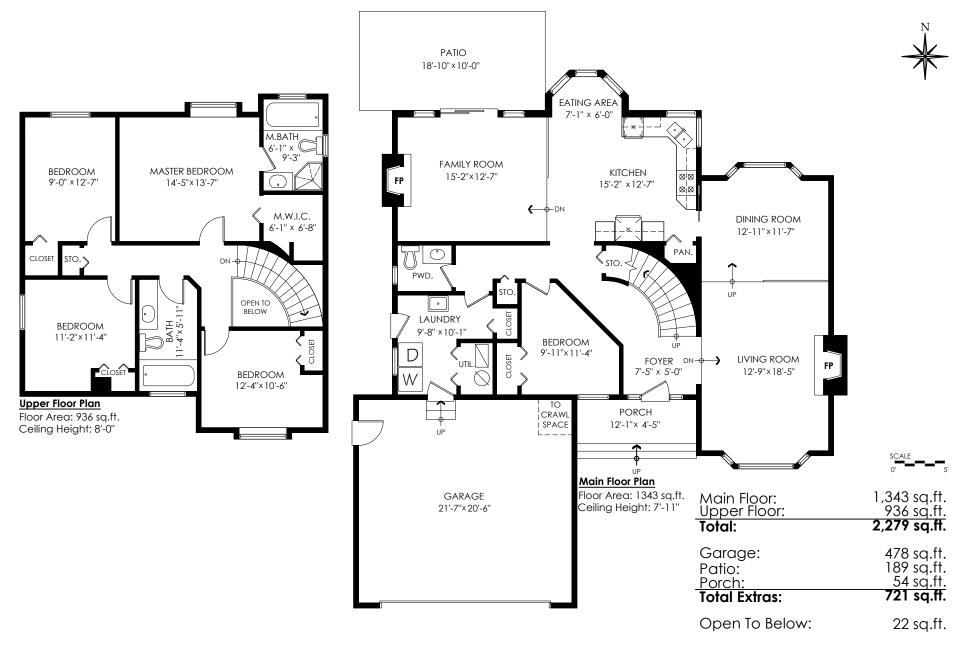

## 4516 223A St, Langley

Measurements, Design & Scanning | 604-329-5788

E&O Insured for \$1,000,000. Total square foot calculated to gross unit area. SQFT based on interior measurements to exterior walls, not taken from original blueprints, may include unfinished area. This is for marketing purposes only and is not intended for architectural/construction use. All details, sizes & placements should be considered approximate within +/- 2% tolerance. WWW.PixIWOrkS.com

## DRAFTING | 3D MODELING | VR | 3D SCANNING | MEASURING

Houses:

Total square footage is calculated to the outside of exterior walls.

Room sizes are dimensioned to the inside of the walls. This is because you need to know what you can fit in that room. When you add up the total of the room sizes it will not equal the total square footage of the property. This method of adding up room sizes will not account for wall thickness, interior hallways, exterior wall thickness, closets and many other areas that are included is total sqft.

Any space that is not suitable for year-round use or has a ceiling height of less than 4 feet will not be considered living space. An example of this includes a deck, garage or attic. If there isn't heat, insulation or room for an adult to stand, then it will not be included in the living space.

Cantilevered fireplaces, chimneys and plant windows are also not considered living space.

Included in the living space will be the measurements for stair treads for the floor they service as well as the space under the lowest floor's stairs.

Areas open to the floor below (also known as double height ceilings) are not considered living space because there is no floor.

| Main Floor: 1,343 sq.ft.   Upper Floor: 936 sq.ft.   Total: 2,279 sq.ft.             | 4516 223A St,<br>Langley                                                                                                                                                                                                                                                                                                                                                                                                                                                                                                                                                                                                                                                                                                                                                                                                                                                                                                                                                                                                                                                                                                                                                                                                                                                                                                                                                                                                                                                                                                                                                                                                                                                                                                                                                                                                                                                                                                                                                                                                                                                                       |
|--------------------------------------------------------------------------------------|------------------------------------------------------------------------------------------------------------------------------------------------------------------------------------------------------------------------------------------------------------------------------------------------------------------------------------------------------------------------------------------------------------------------------------------------------------------------------------------------------------------------------------------------------------------------------------------------------------------------------------------------------------------------------------------------------------------------------------------------------------------------------------------------------------------------------------------------------------------------------------------------------------------------------------------------------------------------------------------------------------------------------------------------------------------------------------------------------------------------------------------------------------------------------------------------------------------------------------------------------------------------------------------------------------------------------------------------------------------------------------------------------------------------------------------------------------------------------------------------------------------------------------------------------------------------------------------------------------------------------------------------------------------------------------------------------------------------------------------------------------------------------------------------------------------------------------------------------------------------------------------------------------------------------------------------------------------------------------------------------------------------------------------------------------------------------------------------|
| Garage: 478 sq.ft.   Patio: 189 sq.ft.   Porch: 54 sq.ft.   Total Extras: 721 sq.ft. |                                                                                                                                                                                                                                                                                                                                                                                                                                                                                                                                                                                                                                                                                                                                                                                                                                                                                                                                                                                                                                                                                                                                                                                                                                                                                                                                                                                                                                                                                                                                                                                                                                                                                                                                                                                                                                                                                                                                                                                                                                                                                                |
| Open To Below: 22 sq.ft.                                                             | Image: State of the state |
|                                                                                      |                                                                                                                                                                                                                                                                                                                                                                                                                                                                                                                                                                                                                                                                                                                                                                                                                                                                                                                                                                                                                                                                                                                                                                                                                                                                                                                                                                                                                                                                                                                                                                                                                                                                                                                                                                                                                                                                                                                                                                                                                                                                                                |