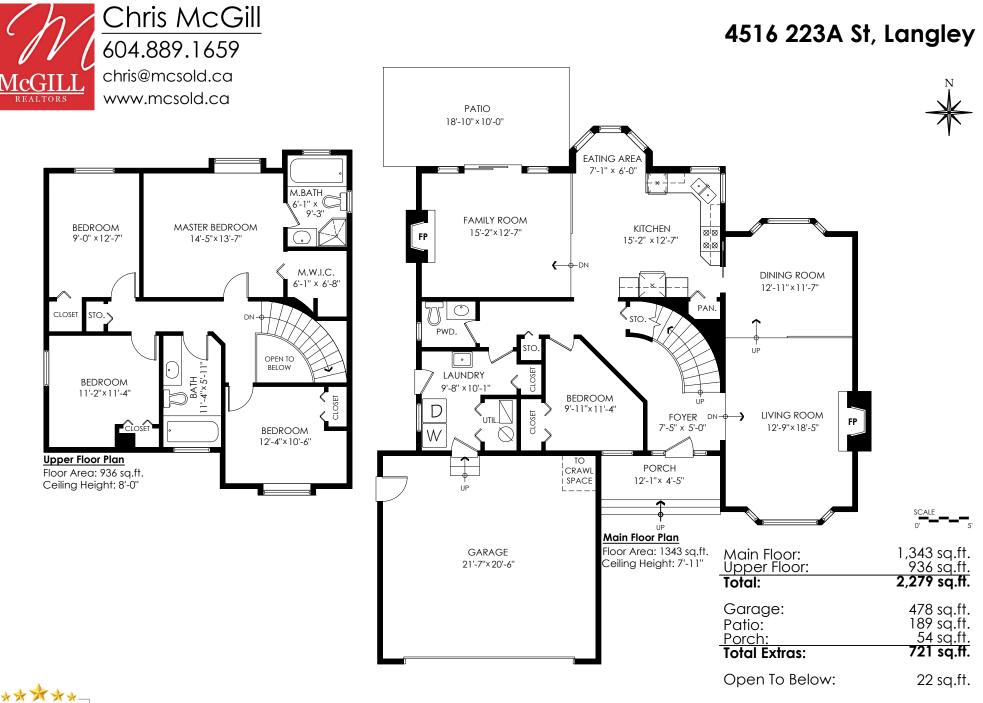

## 4516 223A St, Langley

Measurements, Design & Scanning | 604-329-5788

E&O Insured for \$1,000,000. Total square foot calculated to gross unit area. SQFT based on interior measurements to exterior walls, not taken from original blueprints, may include unfinished area. This is for marketing purposes only and is not intended for architectural/construction use. All details, sizes & placements should be considered approximate within +/- 2% tolerance. WWW.PixIWOrkS.com

## DRAFTING | 3D MODELING | VR | 3D SCANNING | MEASURING

Houses:

Total square footage is calculated to the outside of exterior walls.

Room sizes are dimensioned to the inside of the walls. This is because you need to know what you can fit in that room. When you add up the total of the room sizes it will not equal the total square footage of the property. This method of adding up room sizes will not account for wall thickness, interior hallways, exterior wall thickness, closets and many other areas that are included is total sqft.

Any space that is not suitable for year-round use or has a ceiling height of less than 4 feet will not be considered living space. An example of this includes a deck, garage or attic. If there isn't heat, insulation or room for an adult to stand, then it will not be included in the living space.

Cantilevered fireplaces, chimneys and plant windows are also not considered living space.

Included in the living space will be the measurements for stair treads for the floor they service as well as the space under the lowest floor's stairs.

Areas open to the floor below (also known as double height ceilings) are not considered living space because there is no floor.

| Main Floor: 1,343 sq.ft.   Upper Floor: 936 sq.ft.   Total: 2,279 sq.ft.             | 4516 223A St,<br>Langley                                                                                                                                                                                                                                                                                                                                                                                                                                                                                                                                                                                                                                                                                                                                                                                                                                                                                                                                                                                                                                                                                                                                                                                                                                                                                                                                                                                                                                                                                                                                                                                                                                                                                                                                                                                                                                                                                                                                                                                                                                                                       |
|--------------------------------------------------------------------------------------|------------------------------------------------------------------------------------------------------------------------------------------------------------------------------------------------------------------------------------------------------------------------------------------------------------------------------------------------------------------------------------------------------------------------------------------------------------------------------------------------------------------------------------------------------------------------------------------------------------------------------------------------------------------------------------------------------------------------------------------------------------------------------------------------------------------------------------------------------------------------------------------------------------------------------------------------------------------------------------------------------------------------------------------------------------------------------------------------------------------------------------------------------------------------------------------------------------------------------------------------------------------------------------------------------------------------------------------------------------------------------------------------------------------------------------------------------------------------------------------------------------------------------------------------------------------------------------------------------------------------------------------------------------------------------------------------------------------------------------------------------------------------------------------------------------------------------------------------------------------------------------------------------------------------------------------------------------------------------------------------------------------------------------------------------------------------------------------------|
| Garage: 478 sq.ft.   Patio: 189 sq.ft.   Porch: 54 sq.ft.   Total Extras: 721 sq.ft. |                                                                                                                                                                                                                                                                                                                                                                                                                                                                                                                                                                                                                                                                                                                                                                                                                                                                                                                                                                                                                                                                                                                                                                                                                                                                                                                                                                                                                                                                                                                                                                                                                                                                                                                                                                                                                                                                                                                                                                                                                                                                                                |
| Open To Below: 22 sq.ft.                                                             | Image: State of the state |
|                                                                                      |                                                                                                                                                                                                                                                                                                                                                                                                                                                                                                                                                                                                                                                                                                                                                                                                                                                                                                                                                                                                                                                                                                                                                                                                                                                                                                                                                                                                                                                                                                                                                                                                                                                                                                                                                                                                                                                                                                                                                                                                                                                                                                |