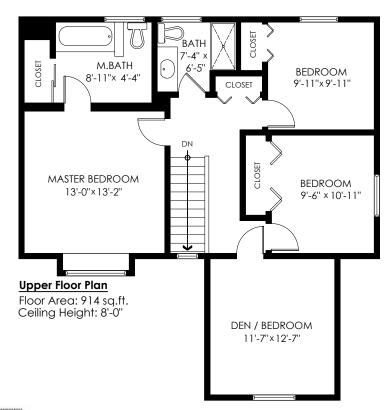

#### (604) 866-5697 | www.angelaevennett.com

Main Floor: 1,421 sq.ft. Upper Floor: 914 sq.ft.

Total: 2,335 sq.ft.

 Deck:
 176 sq.ft.

 Porch:
 32 sq.ft.

Total Extras: 208 sq.ft.

tala

Measurements, Design & Scanning | 604-329-5788

# 9325 211 St, Langley

Main Floor: 1,421 sq.ft.
Upper Floor: 914 sq.ft.

Total: 2,335 sq.ft.

 Deck:
 176 sq.ft.

 Porch:
 32 sq.ft.

Total Extras: 208 sq.ft.

ROYAL LEPAGE WOLSTENCROFT REALTY

tala

Areas open to the floor below (also known as double height ceilings) are not considered living space because there is no floor.

| Main Floor:  | 1,421 sq.ft. |
|--------------|--------------|
| Upper Floor: | 914 sq.ft.   |
| Total:       | 2,335 sq.ft. |
| Deck:        | 176 sq.ft.   |
| Porch:       | 32 sa.ft.    |