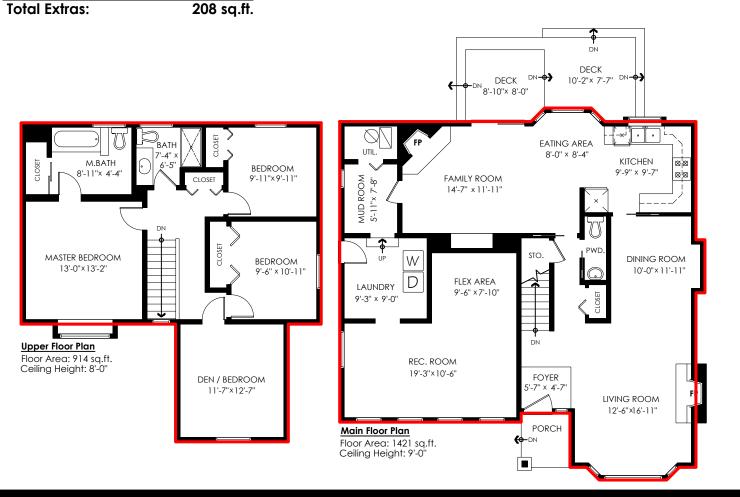

#### (604) 866-5697 | www.angelaevennett.com

Main Floor: 1,421 sq.ft. Upper Floor: 914 sq.ft.

Total: 2,335 sq.ft.

 Deck:
 176 sq.ft.

 Porch:
 32 sq.ft.

Total Extras: 208 sq.ft.

tala

Measurements, Design & Scanning | 604-329-5788

# 9325 211 St, Langley

Main Floor: 1,421 sq.ft.
Upper Floor: 914 sq.ft.

Total: 2,335 sq.ft.

 Deck:
 176 sq.ft.

 Porch:
 32 sq.ft.

Total Extras: 208 sq.ft.

ROYAL LEPAGE WOLSTENCROFT REALTY

tala

Areas open to the floor below (also known as double height ceilings) are not considered living space because there is no floor.

| Main Floor:  | 1,421 sq.ft. |
|--------------|--------------|
| Upper Floor: | 914 sq.ft.   |
| Total:       | 2,335 sq.ft. |
| Deck:        | 176 sq.ft.   |
| Porch:       | 32 sa.ft.    |