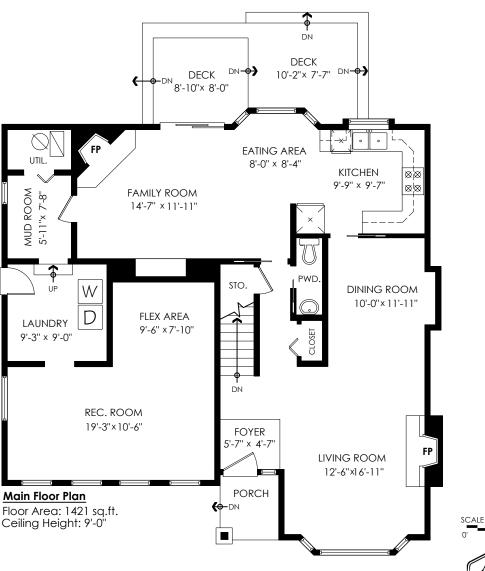

#### (604) 866-5697 | www.angelaevennett.com

Main Floor: 1,421 sq.ft. Upper Floor: 914 sq.ft.

Total: 2,335 sq.ft.

 Deck:
 176 sq.ft.

 Porch:
 32 sq.ft.

Total Extras: 208 sq.ft.

tala

Measurements, Design & Scanning | 604-329-5788

# 9325 211 St, Langley

Main Floor: 1,421 sq.ft.
Upper Floor: 914 sq.ft.

Total: 2,335 sq.ft.

 Deck:
 176 sq.ft.

 Porch:
 32 sq.ft.

Total Extras: 208 sq.ft.

ROYAL LEPAGE WOLSTENCROFT REALTY

tala

Areas open to the floor below (also known as double height ceilings) are not considered living space because there is no floor.

| Main Floor:  | 1,421 sq.ft. |
|--------------|--------------|
| Upper Floor: | 914 sq.ft.   |
| Total:       | 2,335 sq.ft. |
| Deck:        | 176 sq.ft.   |
| Porch:       | 32 sa.ft.    |