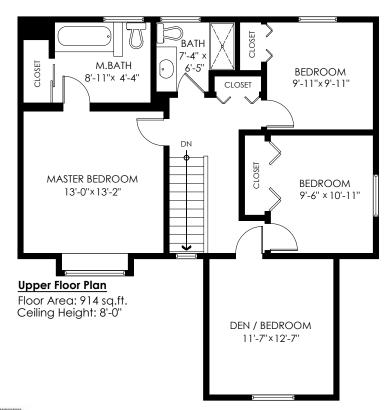

#### (604) 866-5697 | www.angelaevennett.com

Main Floor: 1,421 sq.ft. Upper Floor: 914 sq.ft.

Total: 2,335 sq.ft.

 Deck:
 176 sq.ft.

 Porch:
 32 sq.ft.

Total Extras: 208 sq.ft.

tala

Measurements, Design & Scanning | 604-329-5788

# 9325 211 St, Langley

Main Floor: 1,421 sq.ft.
Upper Floor: 914 sq.ft.

Total: 2,335 sq.ft.

 Deck:
 176 sq.ft.

 Porch:
 32 sq.ft.

Total Extras: 208 sq.ft.

ROYAL LEPAGE WOLSTENCROFT REALTY

tala

Areas open to the floor below (also known as double height ceilings) are not considered living space because there is no floor.

| Main Floor:  | 1,421 sq.ft. |
|--------------|--------------|
| Upper Floor: | 914 sq.ft.   |
| Total:       | 2,335 sq.ft. |
| Deck:        | 176 sq.ft.   |
| Porch:       | 32 sa.ft.    |