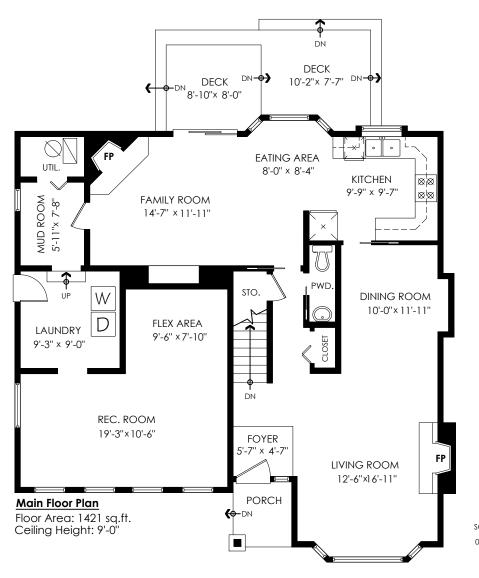

#### (604) 866-5697 | www.angelaevennett.com

Main Floor: 1,421 sq.ft. Upper Floor: 914 sq.ft.

Total: 2,335 sq.ft.

 Deck:
 176 sq.ft.

 Porch:
 32 sq.ft.

Total Extras: 208 sq.ft.

tala

Measurements, Design & Scanning | 604-329-5788

# 9325 211 St, Langley

Main Floor: 1,421 sq.ft.
Upper Floor: 914 sq.ft.

Total: 2,335 sq.ft.

 Deck:
 176 sq.ft.

 Porch:
 32 sq.ft.

Total Extras: 208 sq.ft.

ROYAL LEPAGE WOLSTENCROFT REALTY

tala

Areas open to the floor below (also known as double height ceilings) are not considered living space because there is no floor.

| Main Floor:  | 1,421 sq.ft. |
|--------------|--------------|
| Upper Floor: | 914 sq.ft.   |
| Total:       | 2,335 sq.ft. |
| Deck:        | 176 sq.ft.   |
| Porch:       | 32 sa.ft.    |