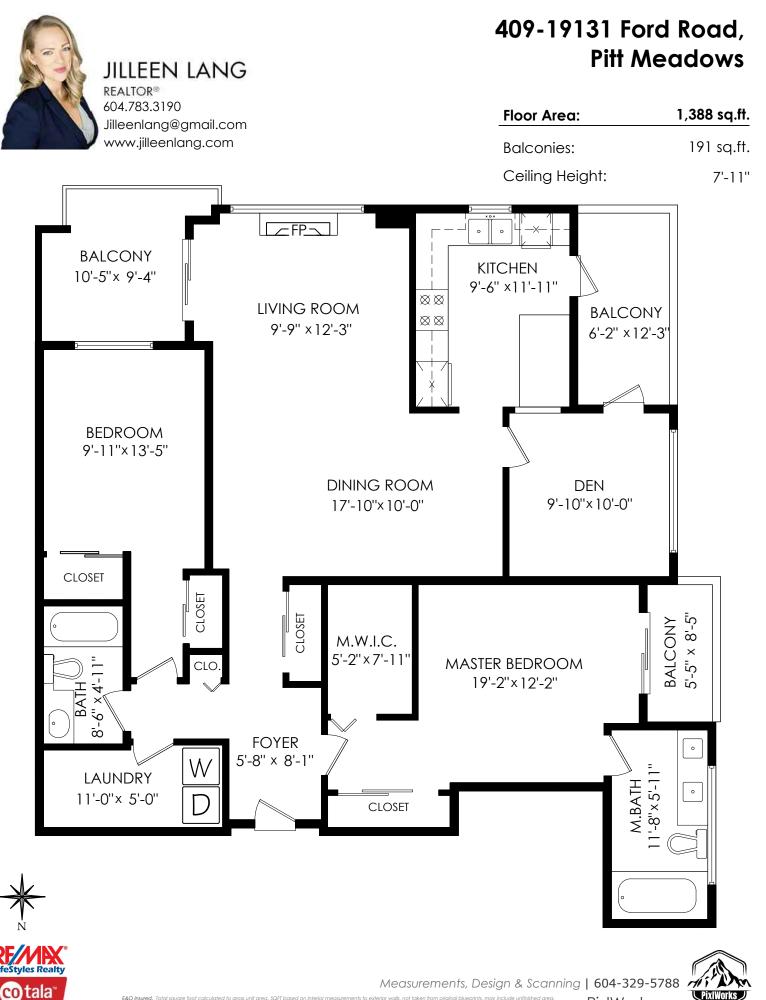

## 409-19131 Ford Road, Pitt Meadows

Measurements, Design & Scanning | 604-329-5788

## 409-19131 Ford Road, Pitt Meadows

| Floor Area:     | 1,388 sq.ft. |
|-----------------|--------------|
| Balconies:      | 191 sq.ft.   |
| Ceiling Height: | 7'-11''      |