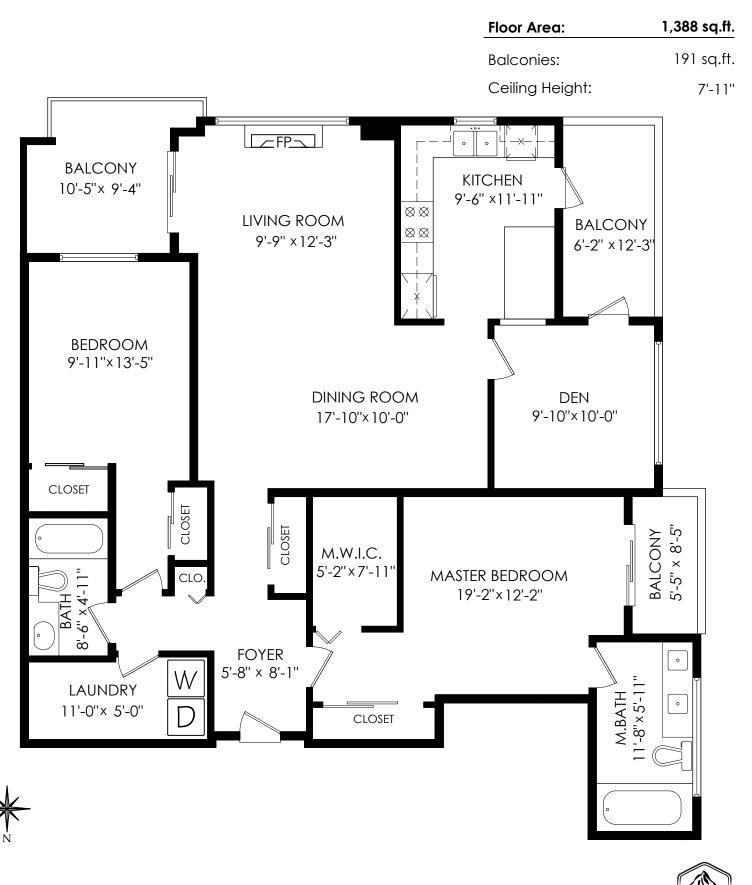

## 409-19131 Ford Road, Pitt Meadows

| Floor Area:     | 1,388 sq.ft. |
|-----------------|--------------|
| Balconies:      | 191 sq.ft.   |
| Ceiling Height: | 7'-11''      |